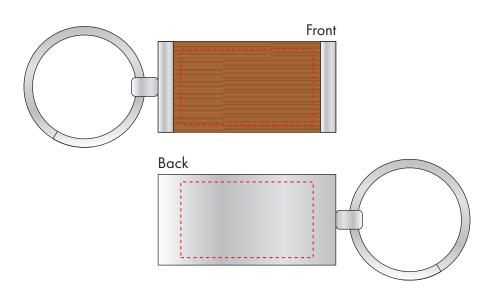

ARTWORK SCALE 100%

Product Image for visualisation - colours may vary

ARTWORK SCALE 100% Engrave Area: 35mm x 20mm

The dashed line is to demonstrate print area and will not appear on your printed item